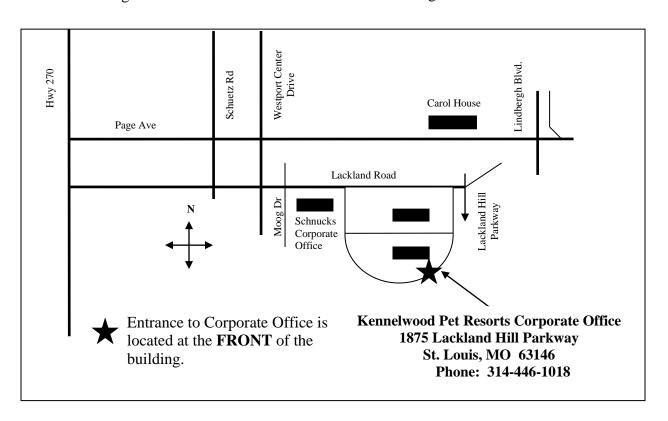

## **Directions to Kennelwood Pet Resorts® Corporate Office**

## From East

- I-170 to Page West exit
- Take Page to Westport Center Drive
- Turn **LEFT** on Westport Center Drive
- At first stop light, **LEFT** on Lackland Road
- Turn RIGHT on Lackland Hill Parkway
   If you cross over the railroad tracks, you
   have gone too far
- Entrance is located at the **FRONT** of the building

## From West

- I-270 (North or South) to Page East exit
- Take Page East to Westport Center Drive
- Turn **RIGHT** on Westport Center Drive
- At first stop light, **LEFT** on Lackland Road
- Turn RIGHT on Lackland Hill Parkway
   If you cross over the railroad tracks, you have gone too far
- Entrance is located at the **FRONT** of the building